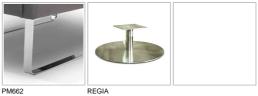

### Removability: Not available.

Sewing: Leather coverings feasible with contrast stitchings in the colours available; cuts and sewings vary on microfibre (or fabric) coverings.

Standard feet: The model is lifted h.23cm on the front part and h.19cm on the back part off the floor.PM662 chromed steel base, 23cm high.REGIA swivel base in matt metal h.21cm (only for version 143).Some versions include hidden feet which have only a structural function.