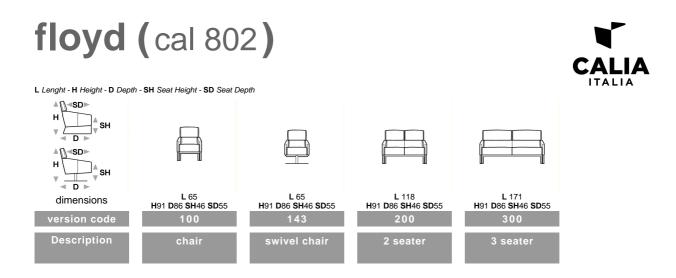

## floyd (cal 802)

Model Code F2016 revision 01 of 04-02-11 (cancelles the previous one)