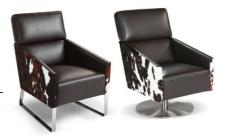

### Removability: Not available.

Sewing: Leather coverings feasible with contrast stitchings in the colours available; cuts and sewings vary on microfibre (or fabric) coverings.

Standard feet: The model is lifted h.23cm on the front part and h.19cm on the back part off the floor.PM662 chromed steel base, 23cm high.REGIA swivel base in matt metal h.21cm (only for version 143).Some versions include hidden feet which have only a structural function.